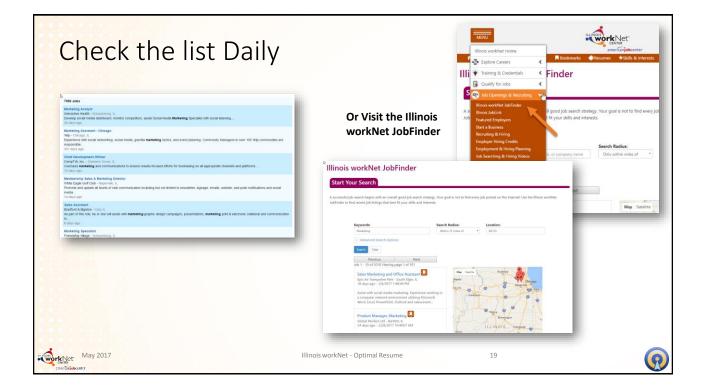

|                       |
|-------------------------------|------------------------------------------------------------------------------------------------------------------------------------------------------------------------------------------|-----------------------|
| • What<br>• Where             | Home - Filter Opportunities - Jobs by Indeed Search Jobs & Internships Jobs by Indeed What: (e.g. job tile, keywords or company name) Where: (e.g. city, state or zip code:) Filter Jobs | Jobs by <b>indeed</b> |
| May 2017                      | Illinois workNet - Optimal Resume 18                                                                                                                                                     | Q                     |