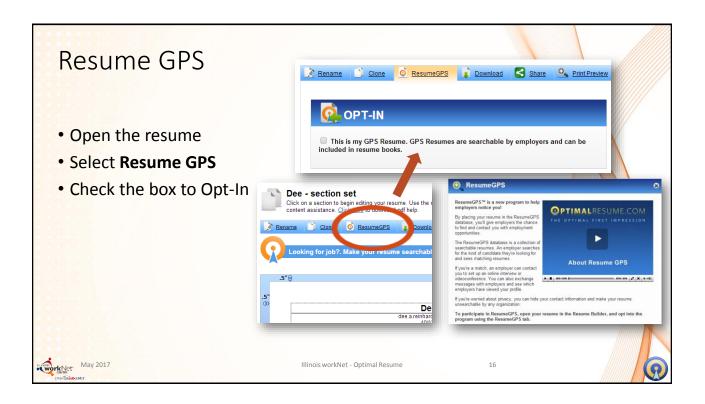

| Search Jobs • Filter jobs by: | in Optimal Resume                                                                                                                                                                        |                       |
|-------------------------------|------------------------------------------------------------------------------------------------------------------------------------------------------------------------------------------|-----------------------|
| • What<br>• Where             | Home - Filter Opportunities - Jobs by Indeed Search Jobs & Internships Jobs by Indeed What: (e.g. job tile, keywords or company name) Where: (e.g. city, state or zip code:) Filter Jobs | Jobs by <b>indeed</b> |
| May 2017                      | Illinois workNet - Optimal