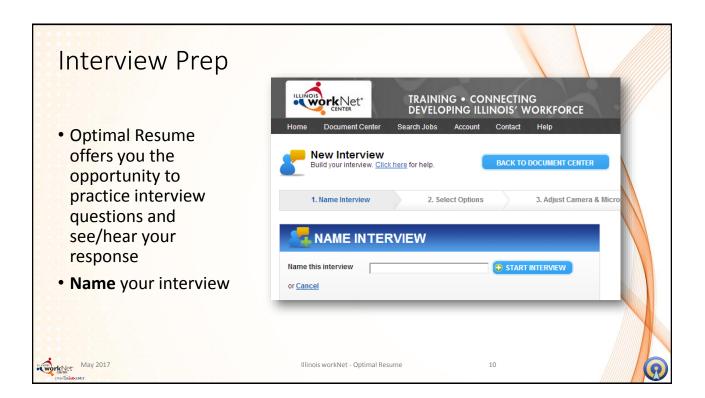

| Search Jobs • Filter jobs by: | in Optimal Resume                                                                                                                                                                        |                       |
|-------------------------------|------------------------------------------------------------------------------------------------------------------------------------------------------------------------------------------|-----------------------|
| • What<br>• Where             | Home - Filter Opportunities - Jobs by Indeed Search Jobs & Internships Jobs by Indeed What: (e.g. job tile, keywords or company name) Where: (e.g. city, state or zip code:) Filter Jobs | Jobs by <b>indeed</b> |
| May 2017                      | Illinois workNe