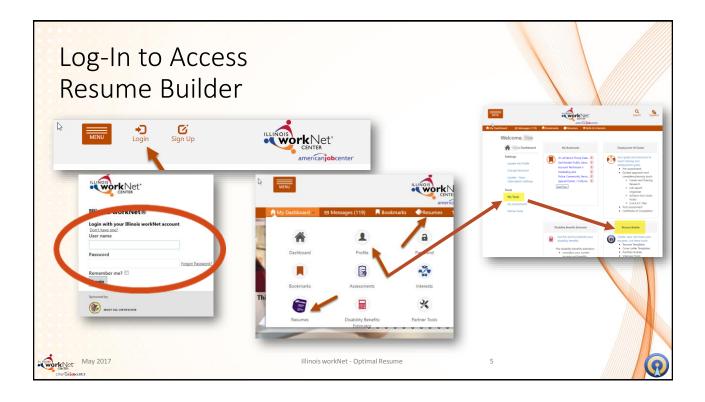

| Search Jobs • Filter jobs by: | in Optimal Resume                                                                                                                                                                        |                       |
|-------------------------------|------------------------------------------------------------------------------------------------------------------------------------------------------------------------------------------|-----------------------|
| • What<br>• Where             | Home - Filter Opportunities - Jobs by Indeed Search Jobs & Internships Jobs by Indeed What: (e.g. job tile, keywords or company name) Where: (e.g. city, state or zip code:) Filter Jobs | Jobs by <b>indeed</b> |
| May 2017                      | Illin