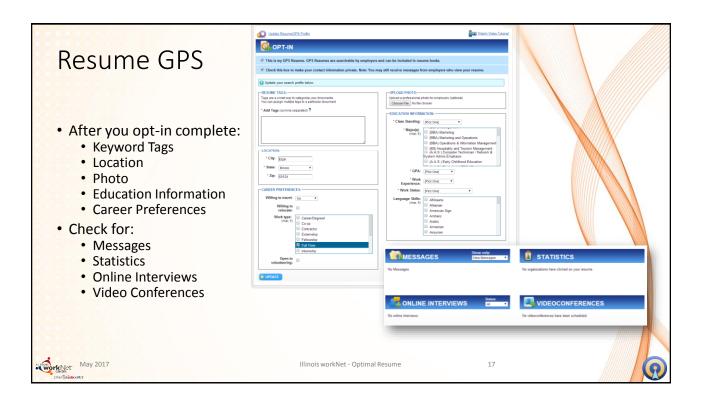

| Search Jobs • Filter jobs by: | in Optimal Resume                                                                                                                                                                        |                       |
|-------------------------------|------------------------------------------------------------------------------------------------------------------------------------------------------------------------------------------|-----------------------|
| • What<br>• Where             | Home - Filter Opportunities - Jobs by Indeed Search Jobs & Internships Jobs by Indeed What: (e.g. job tile, keywords or company name) Where: (e.g. city, state or zip code:) Filter Jobs | Jobs by <b>indeed</b> |
| May 2017                      | Illinois workNet - Optimal Re