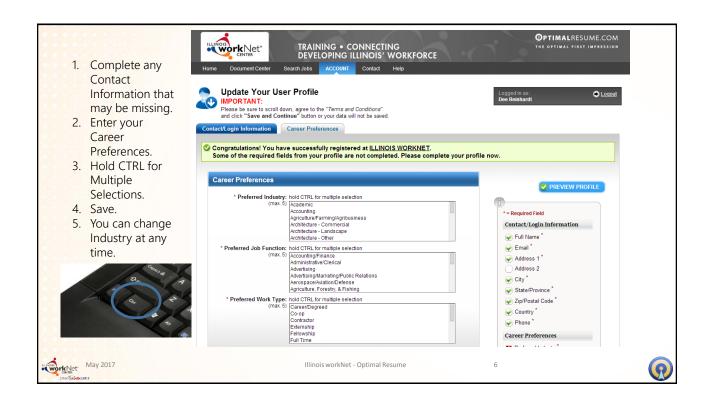

| Search Jobs • Filter jobs by: | in Optimal Resume                                                                                                                                                                        |                       |
|-------------------------------|------------------------------------------------------------------------------------------------------------------------------------------------------------------------------------------|-----------------------|
| • What<br>• Where             | Home - Filter Opportunities - Jobs by Indeed Search Jobs & Internships Jobs by Indeed What: (e.g. job tile, keywords or company name) Where: (e.g. city, state or zip code:) Filter Jobs | Jobs by <b>indeed</b> |
| May 2017                      | Illinoi