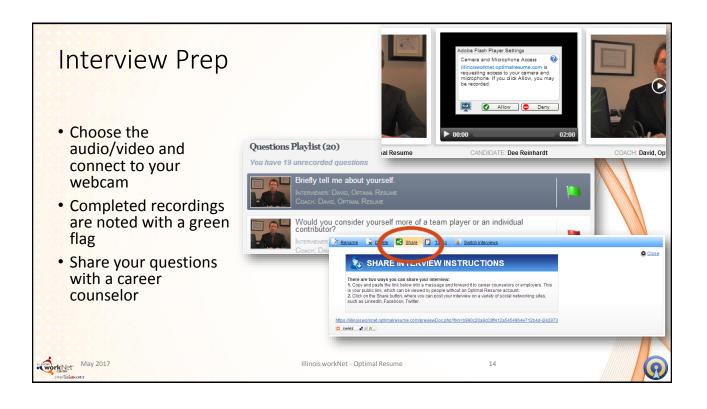

| Search Jobs • Filter jobs by: | in Optimal Resume                                                                                                                                                                        |                       |
|-------------------------------|------------------------------------------------------------------------------------------------------------------------------------------------------------------------------------------|-----------------------|
| • What<br>• Where             | Home - Filter Opportunities - Jobs by Indeed Search Jobs & Internships Jobs by Indeed What: (e.g. job tile, keywords or company name) Where: (e.g. city, state or zip code:) Filter Jobs | Jobs by <b>indeed</b> |
| May 2017                      | Illinois workNet - Opti